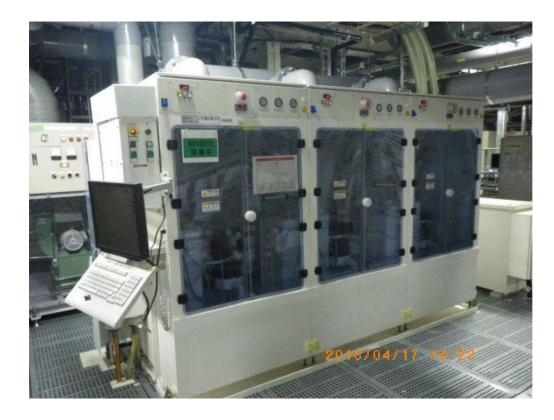

### **SEZ SP323 – SPIN ETCHER**

| Manufacturer                 | SEZ                                          |
|------------------------------|----------------------------------------------|
| Model                        | SP323                                        |
| Product Description          | Single wafer wet chemical processor          |
| Other Information            | NIL                                          |
| Year of Manufacture          | 2003                                         |
| Serial Number                | 00703                                        |
| Wafer Size                   | 300 mm (12 inch)                             |
| Number of Chamber            | 2                                            |
| Number of CHC                | 3                                            |
| Number of Load Port          | 4                                            |
| (Туре)                       | FOUP                                         |
| Condition                    | Excellent                                    |
| Missing Items                | NIL                                          |
|                              |                                              |
|                              |                                              |
|                              |                                              |
|                              |                                              |
| <b>Conversion Capability</b> | i) Refurbish to specification                |
|                              | ii) Thin wafer handling (Bernoulli) option   |
|                              | iii) CHC with buffer tanks & spiking options |
|                              | iv) 200mm (8 inch) wafer size option         |
|                              |                                              |