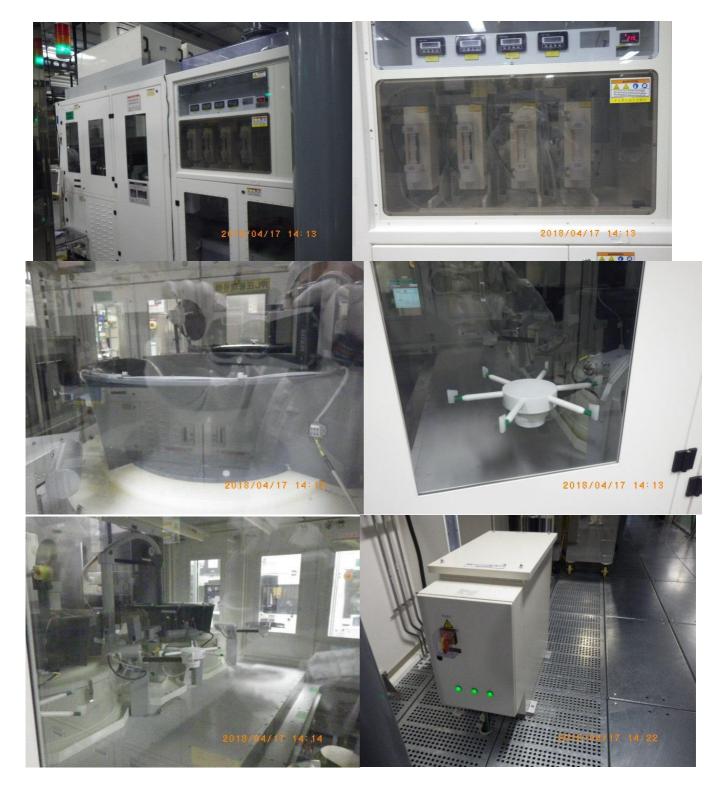

### **SEZ SP323 – SPIN ETCHER**

| Manufacturer                 | SEZ                                          |
|------------------------------|----------------------------------------------|
| Model                        | SP323                                        |
| Product Description          | Single wafer wet chemical processor          |
| Other Information            | NIL                                          |
| Year of Manufacture          | 2003                                         |
| Serial Number                | 00703                                        |
| Wafer Size                   | 300 mm (12 inch)                             |
| Number of Chamber            | 2                                            |
| Number of CHC                | 3                                            |
| Number of Load Port          | 4                                            |
| (Туре)                       | FOUP                                         |
| Condition                    | Excellent                                    |
| Missing Items                | NIL                                          |
|                              |                                              |
|                              |                                              |
|                              |                                              |
|                              |                                              |
| <b>Conversion Capability</b> | i) Refurbish to specification                |
|                              | ii) Thin wafer handling (Bernoulli) option   |
|                              | iii) CHC with buffer tanks & spiking options |
|                              | iv) 200mm (8 inch) wafer size option         |
|                              |                                              |