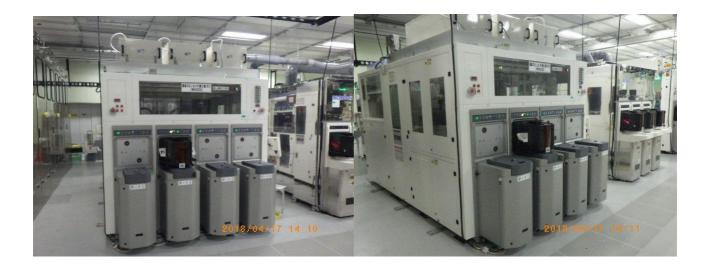

### **SEZ SP323 – SPIN ETCHER**

| Manufacturer                 | SEZ                                          |
|------------------------------|----------------------------------------------|
| Model                        | SP323                                        |
| Product Description          | Single wafer wet chemical processor          |
| Other Information            | NIL                                          |
| Year of Manufacture          | 2003                                         |
| Serial Number                | 00703                                        |
| Wafer Size                   | 300 mm (12 inch)                             |
| Number of Chamber            | 2                                            |
| Number of CHC                | 3                                            |
| Number of Load Port          | 4                                            |
| (Туре)                       | FOUP                                         |
| Condition                    | Excellent                                    |
| Missing Items                | NIL                                          |
|                              |                                              |
|                              |                                              |
|                              |                                              |
|                              |                                              |
| <b>Conversion Capability</b> | i) Refurbish to specification                |
|                              | ii) Thin wafer handling (Bernoulli) option   |
|                              | iii) CHC with buffer tanks & spiking options |
|                              | iv) 200mm (8 inch) wafer size option         |
|                              |                                              |