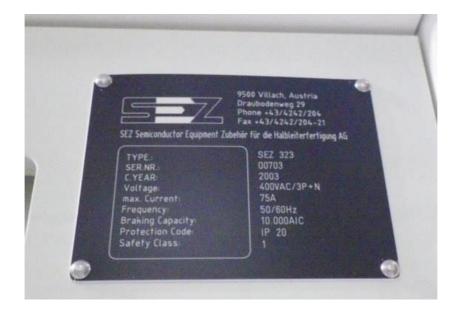

### **SEZ SP323 – SPIN ETCHER**

| Manufacturer                 | SEZ                                          |
|------------------------------|----------------------------------------------|
| Model                        | SP323                                        |
| Product Description          | Single wafer wet chemical processor          |
| Other Information            | NIL                                          |
| Year of Manufacture          | 2003                                         |
| Serial Number                | 00703                                        |
| Wafer Size                   | 300 mm (12 inch)                             |
| Number of Chamber            | 2                                            |
| Number of CHC                | 3                                            |
| Number of Load Port          | 4                                            |
| (Туре)                       | FOUP                                         |
| Condition                    | Excellent                                    |
| Missing Items                | NIL                                          |
|                              |                                              |
|                              |                                              |
|                              |                                              |
|                              |                                              |
| <b>Conversion Capability</b> | i) Refurbish to specification                |
|                              | ii) Thin wafer handling (Bernoulli) option   |
|                              | iii) CHC with buffer tanks & spiking options |
|                              | iv) 200mm (8 inch) wafer size option         |
|                              |                                              |